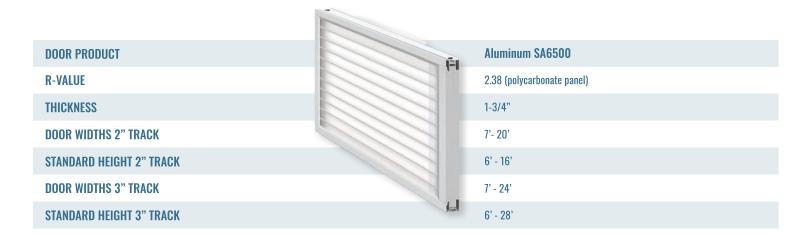

# ALUMINUM SA6500

The Aluminum SA6500 commercial garage door features leading edge design elements combined with extremely lightweight construction. Steel-Craft utilizes full view sections with Thermoclear to deliver a clean look, maximum visibility and high light transmission.

## **SIZING OPTIONS**

Headroom requirements may vary on doors. Track selection subject to weight parameters.

Note: Steel-Craft recommends a TD134 bottom section on Aluminum SA6500 doors 18' wide and over.