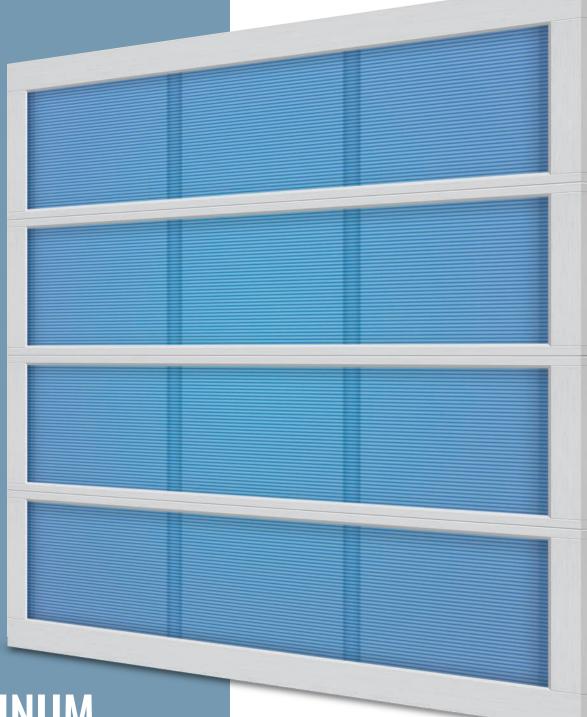

# ALUMINUM SA6500

The Aluminum SA6500 commercial garage door features leading edge design elements combined with extremely lightweight construction. Steel-Craft utilizes full view sections with Thermoclear to deliver a clean look, maximum visibility and high light transmission.

#### THERMOCLEAR POLYCARBONATE OPTIONS

Available in Triple Wall 16mm.

**Note:** The glazing material (Thermoclear®) used is ideal for humid environments, however it differs from glass in that it's not sealed, therefore condensation may form in the cellular walls when interior/exterior temperatures are such that dew point temperatures are created (usually in periods of cooler weather). This condensation usually disappears when warmer weather returns.