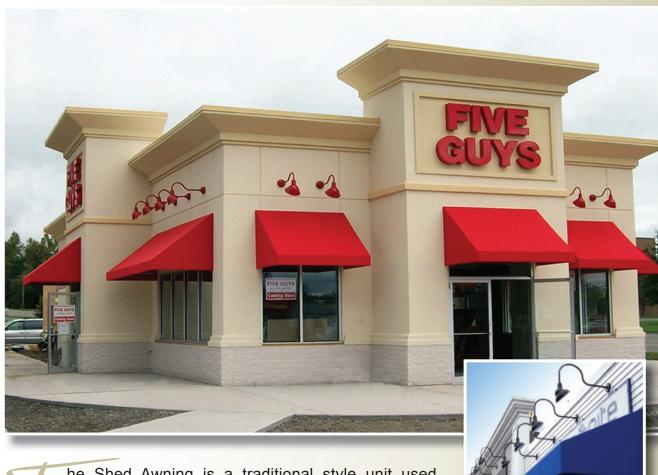

he Shed Awning is a traditional style unit used to accent entrances and windows as well as protect customers from weather. This awning can easily accommodate graphics on both the body and the valance and is used extensively to create brand awareness and visibility.

## Special Features and Benefits Include:

- Stationary awning
- Functional door and/or window accent
- Can be used to create a band of awnings over windows or complete façades
- ► Traditional look for restaurants, hotels and businesses
- Available in a broad array of fabrics
- Easily accommodates the addition of graphics