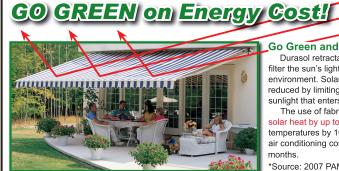

All prices are subject to change without prior notice.

Go Green and Reduce Energy Cost

Durasol retractable awnings effectively filter the sun's light creating a cool and relaxed environment. Solar heat gain is greatly reduced by limiting the amount of direct sunlight that enters a window or door.

The use of fabric awnings will reduce solar heat by up to 90%\* and lower indoor temperatures by 10-15%, thus saving 25%\* on air conditioning costs throughout the warmer months.

\*Source: 2007 PAMA

Commercial Division Office: 38 Pond Lane, Suite B • Middlebury, VT 05753 • (800) 444-6131 Fax: (802) 388-9625 National Office: 445 Bellvale Road • Chester, NY 10918 • (888) 387-2765 Fax: (845) 692-1101 www.durasol.com