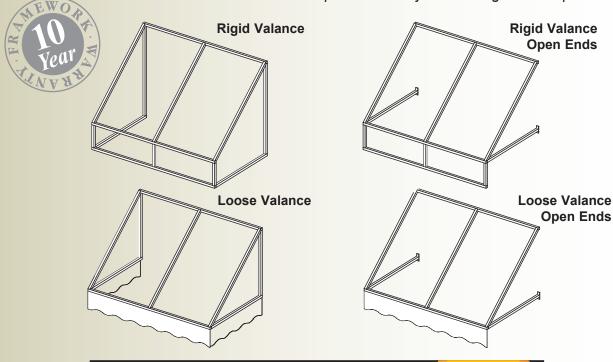

## PRODUCT OVERVIEW

## **Primary Application: Windows and Doors**

Width Range

4' - 25'

**Drop & Projection** Range

Up to 10'

Frame

Welded stationary awning

Frame Finish

Standard mill finish aluminum, alternate mill finish 1" galvanized steel

**Mounting Options Fabric Options** 

Wall surface

100% Acrylic Fabric colors, alternate vinyl fabrics available 10 Years - Framework